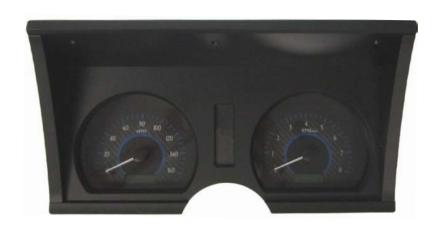

## VHX-78C-VTA

Dakota Digital VHX Instrument Installation For 1978-'82 Corvette

Your new VHX-78C-VTA kit includes:

**VHX Displays** 

**Universal Sender Pack** 

(5) 8-18 x 1" Screws

(3) Block-Off Lenses

**Switch Assembly** 