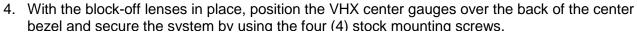

 Attach the provided 60" CAT5 Cable and the clock constant power Harness to the back of the VHX display. Carefully route the other ends to the control box mounting location. Reassemble the center gauge panel to the dash using stock hardware. 6. Connect one of two 12" CAT5 cables to the Tachometer, and the other end to either port on the Speedometer, connecting the two halves; the other 12" CAT5 cable goes from the center indicator connection to an open port on either the Speedometer or Tachometer. Finally, with the 36" CAT5 cable, connect one end to the last open port on the Speedometer or Tachometer, and as the assembled cluster is installed into the dash, carefully route the other end of the cable to the control box mounting location and use the five (5) supplied 1" screws to mount the assembly to the dash.