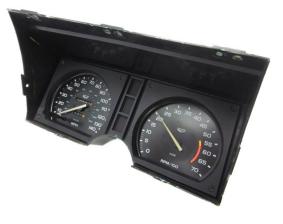

## VHX-78C-VTA

Dakota Digital VHX Instrument Installation For 1978-'82 Corvette

Your new VHX-78C-VTA kit includes:

**VHX Displays** 

**Universal Sender Pack** 

(5) 8-18 x 1" Screws

(3) Block-Off Lenses

**Switch Assembly** 

- (1) 60" CAT5 Cable (1) 36" CAT5 Cable
- (2) 12" CAT5 Cable

1. Remove the stock main gauge cluster and the center gauge cluster from the dash and save all center gauge hardware for reassembly.

2. Remove the stock gauge assembly from the center gauge bezel; the only items to be reused are the front bezel and the gauge mounting hardware. Now is a good time to clean or refinish the bezel.