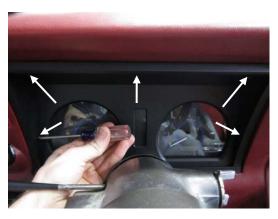

 Attach the provided 60" CAT5 Cable and the clock constant power Harness to the back of the VHX display. Carefully route the other ends to the control box mounting location. Reassemble the center gauge panel to the dash using stock hardware. 6. Connect one of two 12" CAT5 cables to the Tachometer, and the other end to either port on the Speedometer, connecting the two halves; the other 12" CAT5 cable goes from the center indicator connection to an open port on either the Speedometer or Tachometer. Finally, with the 36" CAT5 cable, connect one end to the last open port on the Speedometer or Tachometer, and as the assembled cluster is installed into the dash, carefully route the other end of the cable to the control box mounting location and use the five (5) supplied 1" screws to mount the assembly to the dash.