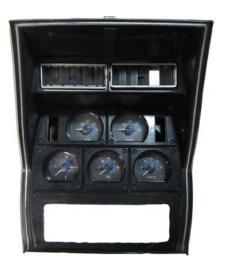

## VHX-78C-VTA

Dakota Digital VHX Instrument Installation For 1978-'82 Corvette

Your new VHX-78C-VTA kit includes:

**VHX Displays** 

**Universal Sender Pack** 

(5) 8-18 x 1" Screws

(3) Block-Off Lenses

**Switch Assembly** 

3. Peel the paper off the two block-off lenses needed (636234-A and 636234-B) and place them shiny side down in the two rectangular openings. Use silicone to hold them in place and avoid handling until the silicone has cured.

 Attach the provided 60" CAT5 Cable and the clock constant power Harness to the back of the VHX display. Carefully route the other ends to the control box mounting location. Reassemble the center gauge panel to the dash using stock hardware. 6. Connect one of two 12" CAT5 cables to the Tachometer, and the other end to either port on the Speedometer, connecting the two halves; the other 12" CAT5 cable goes from the center indicator connection to an open port on either the Speedometer or Tachometer. Finally, with the 36" CAT5 cable, connect one end to the last open port on the Speedometer or Tachometer, and as the assembled cluster is installed into the dash, carefully route the other end of the cable to the control box mounting location and use the five (5) supplied 1" screws to mount the assembly to the dash.