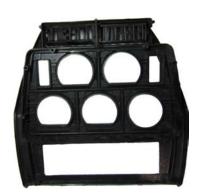

3. Peel the paper off the two block-off lenses needed (636234-A and 636234-B) and place them shiny side down in the two rectangular openings. Use silicone to hold them in place and avoid handling until the silicone has cured.