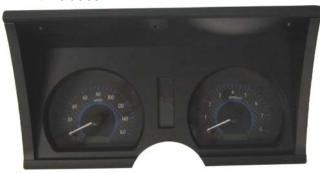

## VHX-78C-VTA

Dakota Digital VHX Instrument Installation For 1978-'82 Corvette

Your new VHX-78C-VTA kit includes:

**VHX Displays** 

**Universal Sender Pack** 

(5) 8-18 x 1" Screws

(3) Block-Off Lenses

**Switch Assembly** 

3. Peel the paper off the two block-off lenses needed (636234-A and 636234-B) and place them shiny side down in the two rectangular openings. Use silicone to hold them in place and avoid handling until the silicone has cured.

 Attach the provided 60" CAT5 Cable and the clock constant power Harness to the back of the VHX display. Carefully route the other ends to the control box mounting location. Reassemble the center gauge panel to the dash using stock hardware. 6. Connect one of two 12" CAT5 cables to the Tachometer, and the other end to either port on the Speedometer, connecting the two halves; the other 12" CAT5 cable goes from the center indicator connection to an open port on either the Speedometer or Tachometer. Finally, with the 36" CAT5 cable, connect one end to the last open port on the Speedometer or Tachometer, and as the assembled cluster is installed into the dash, carefully route the other end of the cable to the control box mounting location and use the five (5) supplied 1" screws to mount the assembly to the dash.