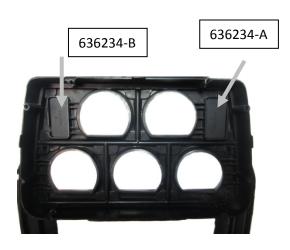

3. Peel the paper off the two block-off lenses needed (636234-A and 636234-B) and place them shiny side down in the two rectangular openings. Use silicone to hold them in place and avoid handling until the silicone has cured.