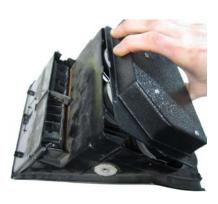

 Attach the provided 60" CAT5 Cable and the clock constant power Harness to the back of the VHX display. Carefully route the other ends to the control box mounting location. Reassemble the center gauge panel to the dash using stock hardware. 6. Connect one of two 12" CAT5 cables to the Tachometer, and the other end to either port on the Speedometer, connecting the two halves; the other 12" CAT5 cable goes from the center indicator connection to an open port on either the Speedometer or Tachometer. Finally, with the 36" CAT5 cable, connect one end to the last open port on the Speedometer or Tachometer, and as the assembled cluster is installed into the dash, carefully route the other end of the cable to the control box mounting location and use the five (5) supplied 1" screws to mount the assembly to the dash.