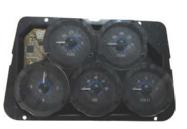

- (1) 60" CAT5 Cable (1) 36" CAT5 Cable
- (2) 12" CAT5 Cable

1. Remove the stock main gauge cluster and the center gauge cluster from the dash and save all center gauge hardware for reassembly.

2. Remove the stock gauge assembly from the center gauge bezel; the only items to be reused are the front bezel and the gauge mounting hardware. Now is a good time to clean or refinish the bezel.

3. Peel the paper off the two block-off lenses needed (636234-A and 636234-B) and place them shiny side down in the two rectangular openings. Use silicone to hold them in place and avoid handling until the silicone has cured.