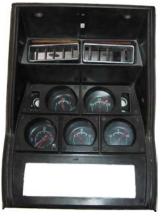

3. Peel the paper off the two block-off lenses needed (636234-A and 636234-B) and place them shiny side down in the two rectangular openings. Use silicone to hold them in place and avoid handling until the silicone has cured.

 Attach the provided 60" CAT5 Cable and the clock constant power Harness to the back of the VHX display. Carefully route the other ends to the control box mounting location. Reassemble the center gauge panel to the dash using stock hardware. 6. Connect one of two 12" CAT5 cables to the Tachometer, and the other end to either port on the Speedometer, connecting the two halves; the other 12" CAT5 cable goes from the center indicator connection to an open port on either the Speedometer or Tachometer. Finally, with the 36" CAT5 cable, connect one end to the last open port on the Speedometer or Tachometer, and as the assembled cluster is installed into the dash, carefully route the other end of the cable to the control box mounting location and use the five (5) supplied 1" screws to mount the assembly to the dash.