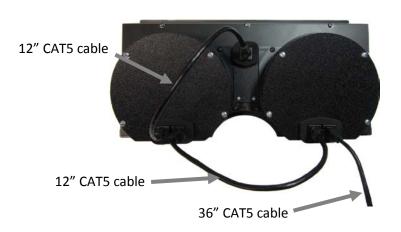

- (1) 60" CAT5 Cable (1) 36" CAT5 Cable
- (2) 12" CAT5 Cable

1. Remove the stock main gauge cluster and the center gauge cluster from the dash and save all center gauge hardware for reassembly.

2. Remove the stock gauge assembly from the center gauge bezel; the only items to be reused are the front bezel and the gauge mounting hardware. Now is a good time to clean or refinish the bezel.

 Attach the provided 60" CAT5 Cable and the clock constant power Harness to the back of the VHX display. Carefully route the other ends to the control box mounting location. Reassemble the center gauge panel to the dash using stock hardware. 6. Connect one of two 12" CAT5 cables to the Tachometer, and the other end to either port on the Speedometer, connecting the two halves; the other 12" CAT5 cable goes from the center indicator connection to an open port on either the Speedometer or Tachometer. Finally, with the 36" CAT5 cable, connect one end to the last open port on the Speedometer or Tachometer, and as the assembled cluster is installed into the dash, carefully route the other end of the cable to the control box mounting location and use the five (5) supplied 1" screws to mount the assembly to the dash.