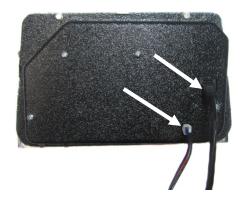

 Attach the provided 60" CAT5 Cable and the clock constant power Harness to the back of the VHX display. Carefully route the other ends to the control box mounting location. Reassemble the center gauge panel to the dash using stock hardware. 6. Connect one of two 12" CAT5 cables to the Tachometer, and the other end to either port on the Speedometer, connecting the two halves; the other 12" CAT5 cable goes from the center indicator connection to an open port on either the Speedometer or Tachometer. Finally, with the 36" CAT5 cable, connect one end to the last open port on the Speedometer or Tachometer, and as the assembled cluster is installed into the dash, carefully route the other end of the cable to the control box mounting location and use the five (5) supplied 1" screws to mount the assembly to the dash.