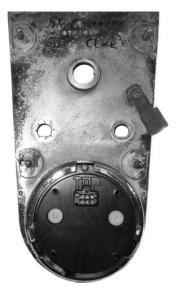

## Installation

1. Remove the clock bezel from the car and place the RLC clock in the bezel from the front. Place the clamping back plate over the rear of the RLC, and secure the clock using the four supplied screws.