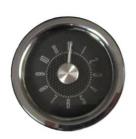

## Installation

1. Remove the clock bezel from the car and place the RLC clock in the bezel from the front. Place the clamping back plate over the rear of the RLC, and secure the clock using the four supplied screws.

2. Connect the supplied harness to the clock. Route the other end to the control box.

3. Reinstall the clock bezel in to the dash and refer to the Operation Manual to complete the clock setup.

▲ WARNING: This product can expose you to chemicals including lead, which is known to the State of California to cause cancer and birth defects or other reproductive harm. For more information go to <a href="https://www.P65Warnings.ca.gov">www.P65Warnings.ca.gov</a>