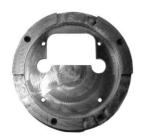

## **Installation Manual**

**RLC Clock** 

**Clamping Back Plate** 

**Harness** 

4X 4-24 x 1/2" Mounting Screws

## Installation

1. Remove the clock bezel from the car and place the RLC clock in the bezel from the front. Place the clamping back plate over the rear of the RLC, and secure the clock using the four supplied screws.