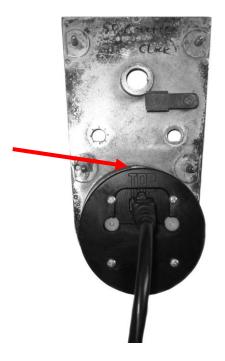

2. Connect the supplied harness to the clock. Route the other end to the control box.

3. Reinstall the clock bezel in to the dash and refer to the Operation Manual to complete the clock setup.

▲ WARNING: This product can expose you to chemicals including lead, which is known to the State of California to cause cancer and birth defects or other reproductive harm. For more information go to <a href="https://www.P65Warnings.ca.gov">www.P65Warnings.ca.gov</a>