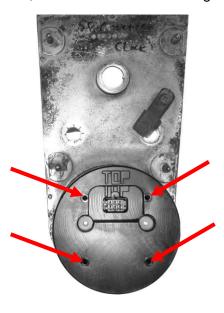

## Installation

1. Remove the clock bezel from the car and place the RLC clock in the bezel from the front. Place the clamping back plate over the rear of the RLC, and secure the clock using the four supplied screws.