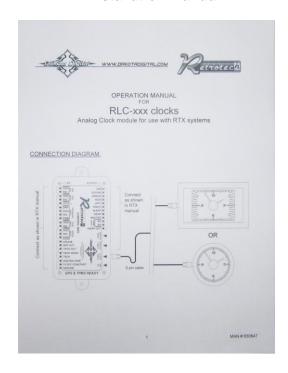

## **RLC-58C-VET**

Dakota Digital Clock Installation For '58-'62 Chevy Corvette

## **RLC-58C-VET Includes:**

## **Installation Manual**

**RLC Clock** 

**Clamping Back Plate** 

**Harness** 

4X 4-24 x 1/2" Mounting Screws