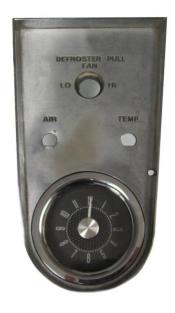

## **RLC-58C-VET**

Dakota Digital Clock Installation For '58-'62 Chevy Corvette

## Installation

1. Remove the clock bezel from the car and place the RLC clock in the bezel from the front. Place the clamping back plate over the rear of the RLC, and secure the clock using the four supplied screws.