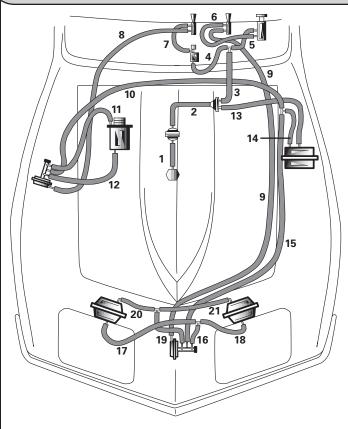

## 1968 Vacuum Hose Kit for Headlights & Wiper Door

**Product # ZHDL-214** 

## **Installation Instructions**

- 1. It is best to replace hoses one at a time using the diagram and color codes supplied. Hoses can be trimmed to desired length once installed correctly.
- 2. Large black plastic "T"s connect hoses (10, 14, 15), (16, 17, 18) & (19, 20, 21).
- 3. Small white plastic "T" connects lines 3, 4 & 5.
- 4. Three small straight connectors are provided for ease of installation under the dash. They install behind the firewall grommet.
- 5. Lines 3, 8 & 9 pass through the same firewall grommet.
- 6. V acuum lines running together were taped on approximate ly 6" centers. Refer to your old hose harness. New tape is provided in the kit.
- 7. Headlight & wiper door actuator relays are color and letter coded R=Red, Y=Y ellow & G=Green. T o install, connect outer hoses first and then install center hose.

Note: Hoses 11 & 12 include molded ends.

| Hose # | Size   | Color  | Length | Description                                                       |
|--------|--------|--------|--------|-------------------------------------------------------------------|
| 1      | Medium | Black  | 4"     | Intake Manifold Vacuum<br>Fitting to Plastic Filter               |
| 2      | Medium | Black  | 20"    | Plastic Filter to Metal<br>Check Valve                            |
| 3      | Small  | Black  | 30"    | Metal Check Valve to<br>T-Connector (Under Dash)                  |
| 4      | Small  | Yellow | 11"    | T-Connector to Wiper Door<br>Solenoid (Back of Tach)              |
| 5      | Small  | Black  | 18"    | T-Connector to Headlight<br>Switch                                |
| 6      | Small  | Blue   | 18"    | Headlight Switch to<br>Manual Override Valve<br>(Headlight)       |
| 7      | Small  | Blue   | 16"    | Wiper Solenoid to Manual<br>Override Valve (Wiper)                |
| 8      | Small  | White  | 72"    | Manual Wiper Valve to Wiper Actuator Relay                        |
| 9      | Small  | White  | 100"   | Manual Headlight Override<br>Valve to Headlight Actuator<br>Relay |
| 10     | Large  | Yellow | 66"    | T-Connection to Wiper Actuator Relay                              |
| 11     | Large  | Green  | 27"    | Wiper Relay to Actuator                                           |
| 12     | Large  | Red    | 24"    | Wiper Relay to Actuator                                           |
| 13     | Medium | Black  | 21"    | Metal Check Valve to<br>Vacuum Tank                               |
| 14     | Large  | Black  | 13"    | T-Connection to Vacuum<br>Tank                                    |
| 15     | Large  | Yellow | 76"    | T-Connection to Headlamp<br>Actuator Relay                        |
| 16     | Large  | Green  | 2″     | Headlamp Actuator Relay to T-Connection                           |
| 17     | Large  | Green  | 20"    | RH Headlamp Actuator to T-Connection                              |
| 18     | Large  | Green  | 20"    | LH Headlamp Actuator to T-Connection                              |
| 19     | Large  | Red    | 2"     | Headlamp Actuator Relay to T-Connection                           |
| 20     | Large  | Red    | 19"    | RH Headlamp Actuator to<br>T-Connection                           |
| 21     | Large  | Red    | 19"    | LH Headlamp Actuator to<br>T-Connection                           |