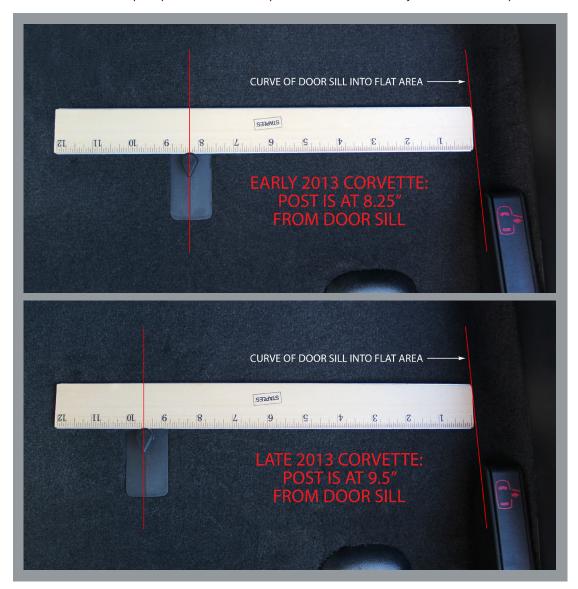

## 2013 CORVETTE POST PLACEMENT CHANGE

Two of the three Factory mat anchor hooks mounted to the original floor in the 2013 Corvette changed location midway through the 2013 production year. The easiest way to determine if you need early or late production floor mats is to check the location of the single hook in the passenger seating area.

Lay a ruler flat on the passenger side floor and measure the distance from the center of the anchor hook to where the door sill starts to slope upward. See the photos below for early and late hook placements locations.

Early 2013 Corvette Part # 3154020 Late 2013 Corvette Part # 3154030

Updated: 12-28-12 © Copyright 2013 LM3121