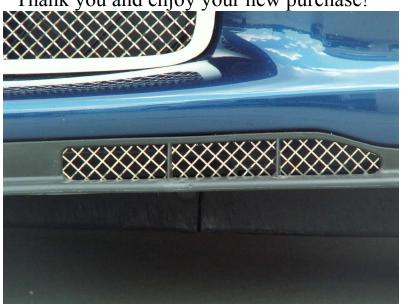

## C6 Z06 Stainless Laser Mesh Lower Air Dam Grilles PART # C605-2ZM INSTALLATION INSTRUCTIONS

## PARTS INCLUDED: 2-Laser Mesh Grille Inserts w/attachment Tape

1. Remove the two factory air dam screws just behind the air dam opening.

2. Set the new grille in position behind the hole and shape the grille by hand so that it matches the shape and contour of the factory air dam and also so that the two holes in the new grille match up with the two screw hole locations.