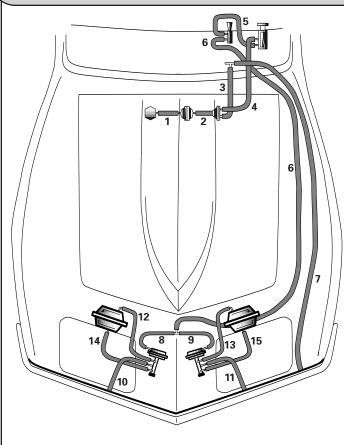

## Installation Instructions

1. It is best to replace hoses one at a time using the diagram and color codes supplied. Hoses can be trimmed to desired length once installed correctly.

2. Hoses 6, 8 & 9 connect to the small T-pipe in which the outlets are all the same size.

3. Small T-pipe with different size outlets: Two larger outlets connect 3 & 7, small port connects heater/AC vacuum control hose.

4. Hoses 6 & 7 pass through the same firewall grommet.

5. Vacuum lines running together were taped on approximately 6" centers. Refer to your old hose harness. New tape is provided in the kit.

6. Headlight & wiper door actuator relays are color and letter coded R=Red, Y=Yellow & G=Green. To install, connect outer hoses first and then install center hose.

7. Two straight connectors are provided for ease of installation under the dash. They install behind the firewall grommet.

## www.zip-corvette.com 1-800-962-9632

| Hose # | Size   | Color  | Length | Description                                |
|--------|--------|--------|--------|--------------------------------------------|
| 1      | Medium | Black  | 4″     | Intake Manifold Fitting to Plastic Filter  |
| 2      | Medium | Black  | 6″     | Plastic Filter to Metal<br>Valve           |
| 3      | Medium | Black  | 16″    | Metal Valve to T-Connector<br>(Under Dash) |
| 4      | Small  | Black  | 30″    | Metal Valve to Headlight<br>Switch         |
| 5      | Small  | Blue   | 18″    | Headlight Switch to<br>Override Valve      |
| 6      | Small  | White  | 100″   | Headlight Override Valve to T-Connector    |
| 7      | Medium | Black  | 88″    | T-Connection to Vacuum<br>Tank             |
| 8      | Small  | White  | 6″     | T-Connection to RH<br>Headlamp Relay       |
| 9      | Small  | White  | 6″     | T-Connection to LH<br>Headlamp Relay       |
| 10     | Large  | Yellow | 12″    | Vacuum Tank to RH<br>Headlamp Relay        |
| 11     | Large  | Yellow | 12″    | Vacuum Tank to LH<br>Headlamp Relay        |
| 12     | Large  | Red    | 23″    | RH Headlamp Relay to<br>Actuator           |
| 13     | Large  | Red    | 23″    | LH Headlamp Relay to<br>Actuator           |
| 14     | Large  | Green  | 16″    | LH Headlamp Relay to<br>Actuator           |
| 15     | Large  | Green  | 16″    | RH Headlamp Relay to<br>Actuator           |