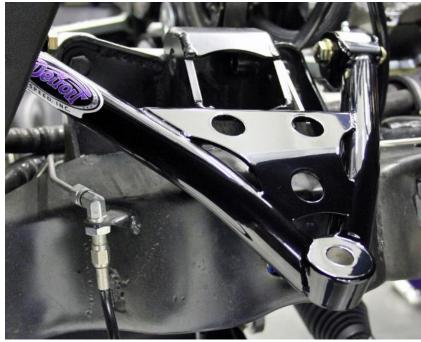

Detroit Speed, Inc. C2/C3 SpeedRay Front Suspension 1963-82 Corvette P/N: 032072 & 032073

The Detroit Speed Inc. Corvette SpeedRay front suspension improves handling and ride quality by utilizing Detroit Speed's unique suspension geometry. The Detroit Speed Corvette SpeedRay front suspension has been designed, engineeed, and developed for the road and track. This system blends the benefits of the current OEM technology and aftermarket performance into one product.