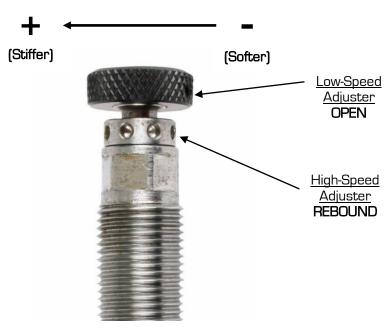

Detroit Speed, Inc. C2/C3 SpeedRay Front Suspension 1963-82 Corvette P/N: 032072 & 032073

The Detroit Speed Inc. Corvette SpeedRay front suspension improves handling and ride quality by utilizing Detroit Speed's unique suspension geometry. The Detroit Speed Corvette SpeedRay front suspension has been designed, engineeed, and developed for the road and track. This system blends the benefits of the current OEM technology and aftermarket performance into one product.