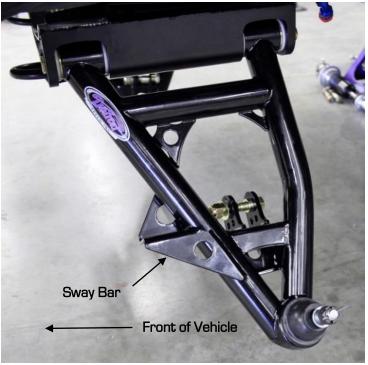

| Item # | Description                                                      | Quantity |
|--------|------------------------------------------------------------------|----------|
| 1      | Cradle Assembly, Powder Coat (Satin Black)                       | 1        |
| 2      | Cradle Crossmember Adapter Plates                                | 2        |
| 3      | Upper Coilover Mount Kit (Bolt-in Version)                       | 2        |
| 4      | Lower Control Arm Assembly, Powder Coat (Gloss Black), LH and RH | 2        |
| 5      | Upper Control Arm Assembly, Powder Coat (Gloss Black), LH and RH | 2        |
| 6      | Upright Assembly, LH and RH                                      | 2        |
| 7      | Rack & Pinion Assembly                                           | 1        |
| 8      | Splined Sway Bar                                                 | 1        |
| 9      | Sway Bar Arm, LH and RH                                          | 2        |
| 10     | Coilover Shock Assembly                                          | 2        |
| 11     | Coilover Spring                                                  | 2        |
| 12     | Tie Rod Hardware Kit                                             | 1        |
| 13     | Hardware Kit                                                     | 1        |
| 14     | Instructions                                                     | 1        |