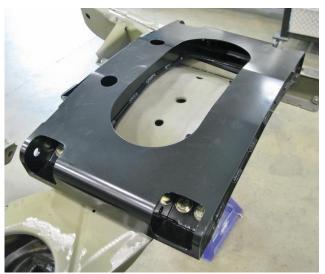

| Item # | Description                                                      | Quantity |
|--------|------------------------------------------------------------------|----------|
| 1      | Cradle Assembly, Powder Coat (Satin Black)                       | 1        |
| 2      | Cradle Crossmember Adapter Plates                                | 2        |
| 3      | Upper Coilover Mount Kit (Bolt-in Version)                       | 2        |
| 4      | Lower Control Arm Assembly, Powder Coat (Gloss Black), LH and RH | 2        |
| 5      | Upper Control Arm Assembly, Powder Coat (Gloss Black), LH and RH | 2        |
| 6      | Upright Assembly, LH and RH                                      | 2        |
| 7      | Rack & Pinion Assembly                                           | 1        |
| 8      | Splined Sway Bar                                                 | 1        |
| 9      | Sway Bar Arm, LH and RH                                          | 2        |
| 10     | Coilover Shock Assembly                                          | 2        |
| 11     | Coilover Spring                                                  | 2        |
| 12     | Tie Rod Hardware Kit                                             | 1        |
| 13     | Hardware Kit                                                     | 1        |
| 14     | Instructions                                                     | 1        |