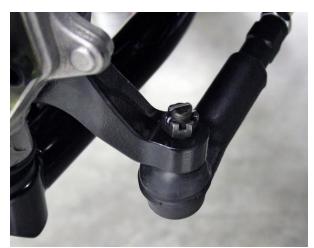

<sup>\*</sup>NOTE: For aftermarket LS engines (i.e. Mast Motorsports), refer to manufacturer for specific oil pan usage.

| Fastener Torque Specifications – Detroit Speed C2/C3 Front Suspension |                                 |                         |  |
|-----------------------------------------------------------------------|---------------------------------|-------------------------|--|
| Application                                                           | Torque (ft-lb)                  | Threads                 |  |
| Crossmember Adapter Plate Front 7/16" Bolts                           | 70                              | Blue Loctite 242        |  |
| Crossmember Adapter Plate Rear 9/16" Bolts                            | 95                              | Anti-Seize              |  |
| Cradle to Adapter Plate Bolts                                         | 65                              | Blue Loctite 242 (rear) |  |
| Cradle to Crossmember Bolts                                           | 45                              | Anti-Seize              |  |
| Lower Control Arm Mounting Bolts                                      | 95                              | Anti-Seize              |  |
| Rack and Pinion Bushing Mounting Bolts                                | 85                              | Anti-Seize              |  |
| Rack and Pinion bracket Bolts                                         | 70                              | Red Loctite 262         |  |
| Tie Rod End Jam Nut                                                   | 45                              | Anti-Seize              |  |
| Lower Coilover Shock Mounting Bolts                                   | 60                              | Anti-Seize              |  |
| Upper Control Arm Mounting bracket Bolts                              | 55                              |                         |  |
| Upper Control Arm Bushing Bolts                                       | 55                              |                         |  |
| sway bar Bushing bracket Mounting Bolts                               | 25                              | Blue Loctite 242        |  |
| sway bar Shaft Clamp Screw                                            | 14                              | Blue Loctite 242        |  |
| sway bar Arm Mounting Bolt                                            | 30                              | Blue Loctite 242        |  |
| sway bar Link Nuts                                                    | 45                              | Red Loctite 262         |  |
| Lower Control Arm Ball Joint Stud Nut*                                | 20 then turn an additional 180° | Red Loctite 262         |  |
| Upper Control Arm Ball Joint Stud Nut*                                | 40                              |                         |  |
| Tie Rod End Stud Nut*                                                 | 35                              | Anti-Seize              |  |
| Wheel/Hub Bearing Mounting Bolts                                      | 95                              | Red Loctite 272         |  |
| Steer Arm Mounting Bolts                                              | 60                              | Red Loctite 272         |  |
| Front Brake Caliper Mounting bracket Bolts                            | 125                             | Red Loctite 272         |  |
| Wheel Stud Nuts                                                       | 100                             |                         |  |
| *Always tighten slotted nuts to line up with the cotter pin hole.     |                                 |                         |  |
| Detroit Coard FEO4 OCC (40 /00 /0040)                                 | D 0 -f 0E                       |                         |  |