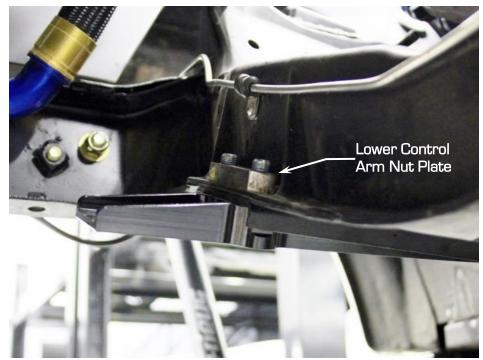

<sup>\*</sup>NOTE: For aftermarket LS engines (i.e. Mast Motorsports), refer to manufacturer for specific oil pan usage.

| Fastener Torque Specifications – Detroit Speed C2/C3 Front Suspension |                                 |                         |  |
|-----------------------------------------------------------------------|---------------------------------|-------------------------|--|
| Application                                                           | Torque (ft-lb)                  | Threads                 |  |
| Crossmember Adapter Plate Front 7/16" Bolts                           | 70                              | Blue Loctite 242        |  |
| Crossmember Adapter Plate Rear 9/16" Bolts                            | 95                              | Anti-Seize              |  |
| Cradle to Adapter Plate Bolts                                         | 65                              | Blue Loctite 242 (rear) |  |
| Cradle to Crossmember Bolts                                           | 45                              | Anti-Seize              |  |
| Lower Control Arm Mounting Bolts                                      | 95                              | Anti-Seize              |  |
| Rack and Pinion Bushing Mounting Bolts                                | 85                              | Anti-Seize              |  |
| Rack and Pinion bracket Bolts                                         | 70                              | Red Loctite 262         |  |
| Tie Rod End Jam Nut                                                   | 45                              | Anti-Seize              |  |
| Lower Coilover Shock Mounting Bolts                                   | 60                              | Anti-Seize              |  |
| Upper Control Arm Mounting bracket Bolts                              | 55                              |                         |  |
| Upper Control Arm Bushing Bolts                                       | 55                              |                         |  |
| sway bar Bushing bracket Mounting Bolts                               | 25                              | Blue Loctite 242        |  |
| sway bar Shaft Clamp Screw                                            | 14                              | Blue Loctite 242        |  |
| sway bar Arm Mounting Bolt                                            | 30                              | Blue Loctite 242        |  |
| sway bar Link Nuts                                                    | 45                              | Red Loctite 262         |  |
| Lower Control Arm Ball Joint Stud Nut*                                | 20 then turn an additional 180° | Red Loctite 262         |  |
| Upper Control Arm Ball Joint Stud Nut*                                | 40                              |                         |  |
| Tie Rod End Stud Nut*                                                 | 35                              | Anti-Seize              |  |
| Wheel/Hub Bearing Mounting Bolts                                      | 95                              | Red Loctite 272         |  |
| Steer Arm Mounting Bolts                                              | 60                              | Red Loctite 272         |  |
| Front Brake Caliper Mounting bracket Bolts                            | 125                             | Red Loctite 272         |  |
| Wheel Stud Nuts                                                       | 100                             |                         |  |
| *Always tighten slotted nuts to line up with the cotter pin hole.     |                                 |                         |  |
| Detroit Coard FEO4 OCC (40 /00 /0040)                                 | D 0 -f 0E                       |                         |  |