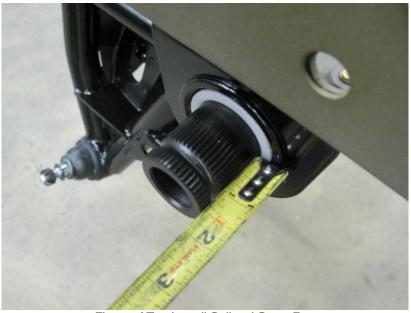

| Specifications - Detroit Speed C2/C3 Front Suspension                        |            |  |  |
|------------------------------------------------------------------------------|------------|--|--|
| Total Suspension Travel                                                      | 6"         |  |  |
| Ride Height*                                                                 | 7.6" ±1.0" |  |  |
| Static Camber                                                                | -0.5° ±.2° |  |  |
| Static Caster                                                                | 7.5° ±.5°  |  |  |
| Static Toe                                                                   | 0° ±.1°    |  |  |
| Steering Ratio                                                               | 13:1       |  |  |
| Steering Wheel Turns Lock to Lock                                            | 2          |  |  |
| Max Turning Angle (Outside Wheel)                                            | 27.5°      |  |  |
| Ackerman Angle (Full Turn)                                                   | 5.2°       |  |  |
| Total Bump Steer (20" toe span)                                              | .039"      |  |  |
| *Measured from bottom of Detroit Speed front cradle to the center of the hub |            |  |  |