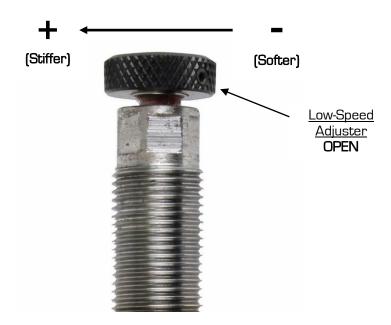

e Adjustable Shock Applications

To change from the recommended "Detroit Tuned" valving, adjustments can be made independently to the rebound setting. The rebound is controlled by the adjuster knob at the upper shock mount (Shock is mounted body side down). The knob rotates clockwise (+) to increase the damping and counterclockwise (-) to decrease the damping. Refer to Figure 36a.



Figure 36a- Detroit Speed Single Adjustable Shock

To return to the Detroit Speed recommended settings, turn the knob clockwise (+) to full damping. Once at full damping, turn counterclockwise (-) to reach the recommended settings. Refer to Figure 36b for the rebound settings.

Rebound (Shaft Knob)......... 15 Open (counterclockwise, -) Figure 36b – Detroit Speed Recommended Settings

#### Adjuster Operation



#### Adjuster

The low-speed adjuster is a "clicker" style adjuster meaning that its adjustment is measured by detents located inside the black adjuster knob. There are 16 clicks per 1 revolution of the knob. It uses a right-hand thread in its operation which means as you increase low-speed, the adjuster will move up on the eyelet. The recommended change for an adjustment is 8 clicks at a time. The low-speed adjuster's reference position is **full stiff** (closed, or all the way up) and referred to -0.

#### Tuning Notes

- Racetrack
  - For more grip, soften the damping.
  - For increased platform control, stiffen the damping.
- Street
- For a more comfortable ride, soften the damping

# \*DO NOT FORCE KNOB WHEN IT STOPS TURNING, YOU MAY DAMAGE THE ADJUSTER AND INTERNAL HARDWARE

## Det