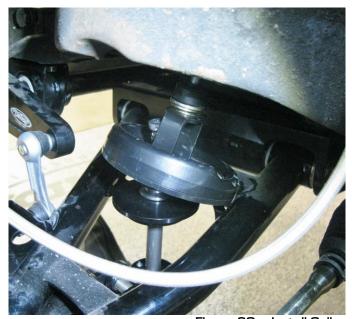

ock while tightening the Nylock nut with a 15/16" wrench. If you have adjustable shocks, you can now re-install the adjuster knob.
- 36.Place one of the provided 1/2" SAE washers over the stud on the upper mount, followed by one of the stamped washers and then a polyurethane grommet. The small stepped diameter of the grommet will be pointing up. Position the shock assembly up through the lower control arm and into the upper shock mount. The Schrader valve on the shock body should be pointed to the center of the vehicle. Make sure the upper mount is in the correct orientation so it fits into the stock upper spring pocket (Figure 30). **NOTE**: If the upper mount does not fit net to the upper spring pocket and the stud mount bracket on the frame, you may need to remove the 1/2" SAE washer.





Figure 30 - Install Coilover Shock Assembly

37. With the upper mount assembly installed through the shock mount in the frame, install another polyurethane grommet with the small stepped diameter pointing down, and followed by another stamped washer. Tighten the upper mount stud with the provided 3/8"-16 Nylock nut. Do not overtighten, the polyurethane should start to compress when the nut is tight enough (Figure 31). Repeat steps 34 through 37 for the opposite side of the vehicle.





Figure 31 - Tighten Coilover Upper Mount Assembly.

- 38. Before installing the shocks into the lower control arm mount, make sure the lower mounting holes are clean and free of any powdercoat so the bolts and spacers slide into the mounts. Position the shock body side of the shock to the lower mount.
-