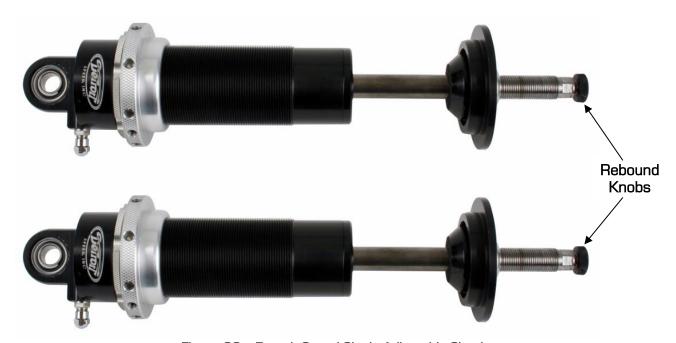

if you have the adjustable coilover shocks, Detroit Speed does offer an Adjustment Tool available as P/N: 031061 if needed (Figure 35).



Figure 35 - Detroit Speed Spanner & Adjustment Tools

44. If the Single Adjustable, Double Adjustable or the Double Adjustable Remove Canister Coilover shocks were purchased as an upgrade, refer to the following information for adjustment procedures.

### Detroit Speed Single Adjustable Shock Applications

To change from the recommended "Detroit Tuned" valving, adjustments can be made independently to the rebound setting. The rebound is controlled by the adjuster knob at the upper shock mount (Shock is mounted body side down). The knob rotates clockwise (+) to increase the damping and counterclockwise (-) to decrease the damping. Refer to Figure 36a.



Figure 36a- Detroit Speed Single Adjustable Shock

To return to the Detroit Speed recommended settings, turn the knob clockwise (+) to full damping. Once at full damping, turn counterclockwise (-) to reach the recommended settings. Refer to Figure 36b for the rebound settings.

Rebound (Shaft Knob)......... 15 Open (counterclockwise, -) Figure 36b – Detroit Speed Recommended Settings

#### Adjuster Operation



#### Adjuster

The low-speed adjuster is a "clicker" style adjuster meaning that its adjustment is measured by detents located inside the black adjuster knob. There are 16 clicks per 1 revolution of the knob. It uses a right-hand thread in its operation which means as you increase low-speed, the adjuster will move up on the eyelet. The recommended change for an adjustment is 8 cli