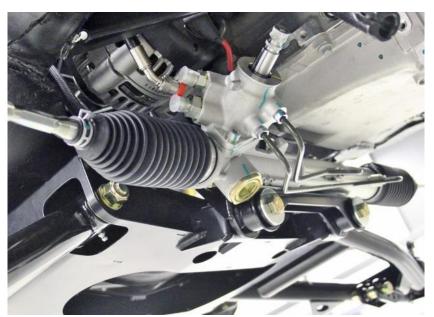

Detroit Speed, Inc. C2/C3 SpeedRay Front Suspension 1963-82 Corvette P/N: 032072 & 032073

The Detroit Speed Inc. Corvette SpeedRay front suspension improves handling and ride quality by utilizing Detroit Speed's unique suspension geometry. The Detroit Speed Corvette SpeedRay front suspension has been designed, engineeed, and developed for the road and track. This system blends the benefits of the current OEM technology and aftermarket performance into one product.