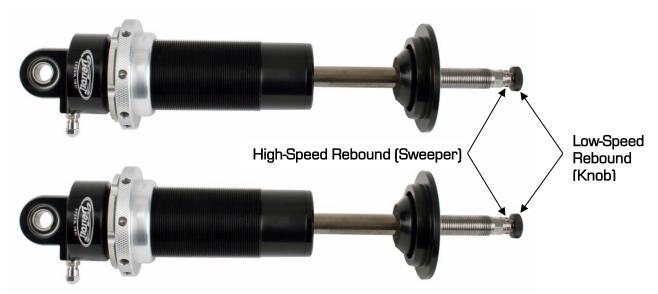

Detroit Speed, Inc. C2/C3 SpeedRay Front Suspension 1963-82 Corvette P/N: 032072 & 032073

The Detroit Speed Inc. Corvette SpeedRay front suspension improves handling and ride quality by utilizing Detroit Speed's unique suspension geometry. The Detroit Speed Corvette SpeedRay front suspension has been designed, engineeed, and developed for the road and track. This system blends the benefits of the current OEM technology and aftermarket performance into one product.