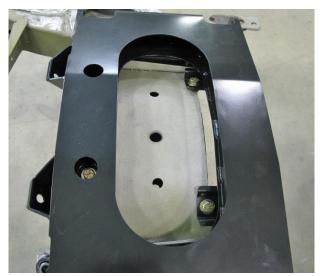

| Item # | Description                                                      | Quantity |
|--------|------------------------------------------------------------------|----------|
| 1      | Cradle Assembly, Powder Coat (Satin Black)                       | 1        |
| 2      | Cradle Crossmember Adapter Plates                                | 2        |
| 3      | Upper Coilover Mount Kit (Bolt-in Version)                       | 2        |
| 4      | Lower Control Arm Assembly, Powder Coat (Gloss Black), LH and RH | 2        |
| 5      | Upper Control Arm Assembly, Powder Coat (Gloss Black), LH and RH | 2        |
| 6      | Upright Assembly, LH and RH                                      | 2        |
| 7      | Rack & Pinion Assembly                                           | 1        |
| 8      | Splined Sway Bar                                                 | 1        |
| 9      | Sway Bar Arm, LH and RH                                          | 2        |
| 10     | Coilover Shock Assembly                                          | 2        |
| 11     | Coilover Spring                                                  | 2        |
| 12     | Tie Rod Hardware Kit                                             | 1        |
| 13     | Hardware Kit                                                     | 1        |
| 14     | Instructions                                                     | 1        |