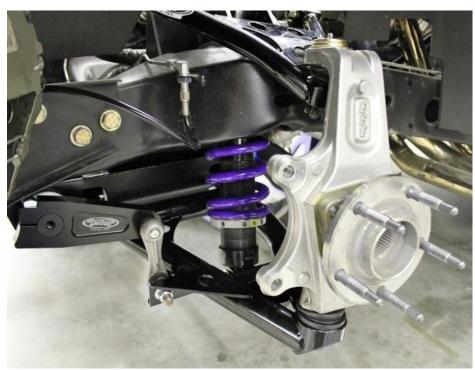

Detroit Speed, Inc. C2/C3 SpeedRay Front Suspension 1963-82 Corvette P/N: 032072 & 032073

The Detroit Speed Inc. Corvette SpeedRay front suspension improves handling and ride quality by utilizing Detroit Speed's unique suspension geometry. The Detroit Speed Corvette SpeedRay front suspension has been designed, engineeed, and developed for the road and track. This system blends the benefits of the current OEM technology and aftermarket performance into one product.