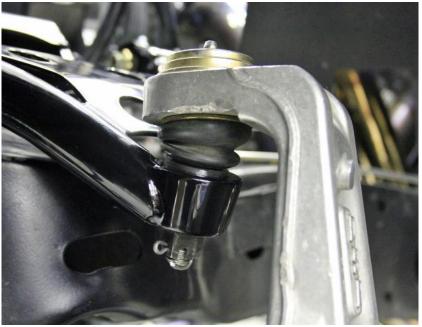

Detroit Speed, Inc. C2/C3 SpeedRay Front Suspension 1963-82 Corvette P/N: 032072 & 032073

The Detroit Speed Inc. Corvette SpeedRay front suspension improves handling and ride quality by utilizing Detroit Speed's unique suspension geometry. The Detroit Speed Corvette SpeedRay front suspension has been designed, engineeed, and developed for the road and track. This system blends the benefits of the current OEM technology and aftermarket performance into one product.