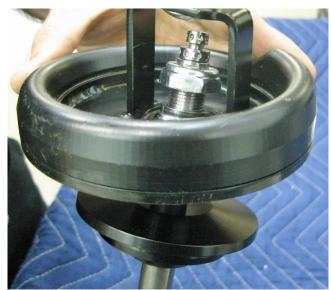

all the upper spring seat along with the retaining ring that came with the shock (Figure 27). Then, place the retaining ring lock over the retaining ring. Do not re-install the adjuster knob yet. The coilover adjuster nut can now be moved up on the shock body to keep spring pressure on the upper spring perch.



Figure 27 - Retaining Ring Installed

33.Identify the left and right hand coilover upper mount assembly. There is a left and right hand assembly as noted with an "L" and an "R" on the bottom of the upper shock mount. The hole in the upper mount will be offset towards the front of the vehicle (Figure 28).





Figure 28 - Upper Coilover Mount

34. Place the coilover upper mount assembly over the top of the shock and place the provided 5/8"-18 Nylock nut onto the shock (Figure 29).



Figure 29 - Assemble Coilover Upper Mount

- 35. Tighten the coilover upper mount assembly to the shock. You will need to hold the shock from turning with a 1/2" wrench placed right above the threads on the shock while tightening the Nylock nut with a 15/16" wrench. If you have adjustable shocks, you can now re-install the adjuster knob.
- 36.Place one of the provided 1/2" SAE washers over the stud on the upper mount, followed by one of the stamped washers and then a polyurethane grommet. The small stepped diameter of the grommet will be pointing up. Position the shock assembly up through the lower control arm and into the upper shock mount. The Schrader valve on the shock body should be pointed to the center of the vehicle. Make sure the upper mount is in the correct orientation so it f