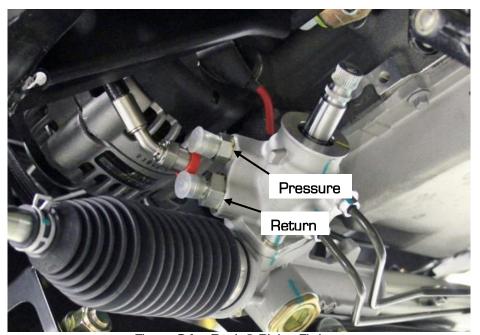

| Accessory Components - Detroit Speed C2/C3 Front Suspension |                                                                                                                                                    |  |  |
|-------------------------------------------------------------|----------------------------------------------------------------------------------------------------------------------------------------------------|--|--|
| Brakes                                                      | Detroit Speed has Baer brake packages for our front suspension. Any C6<br>Corvette brake application will work with our front suspension system    |  |  |
| Rack & Pinion Fittings<br>(Included)                        | Return (low): 9/16"-18 JIC to 3/4"-16 O-Ring<br>Pressure (high): 9/16"-18 JIC to 9/16"-18 O-Ring<br>Detroit Speed hose kit available (P/N: 091304) |  |  |
| Rack & Pinion Input Shaft                                   | 17mm -36 to 3/4"-DD, Complete kits available from Detroit Speed                                                                                    |  |  |
| Steering Column                                             | Ididit Column available from Detroit Speed                                                                                                         |  |  |