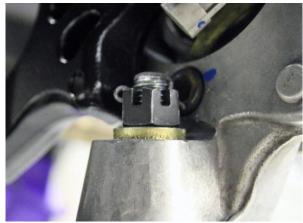

<sup>\*</sup>NOTE: For aftermarket LS engines (i.e. Mast Motorsports), refer to manufacturer for specific oil pan usage.

| Fastener Torque Specifications – Detroit Speed C2/C3 Front Suspension |                                 |                         |  |
|-----------------------------------------------------------------------|---------------------------------|-------------------------|--|
| Application                                                           | Torque (ft-lb)                  | Threads                 |  |
| Crossmember Adapter Plate Front 7/16" Bolts                           | 70                              | Blue Loctite 242        |  |
| Crossmember Adapter Plate Rear 9/16" Bolts                            | 95                              | Anti-Seize              |  |
| Cradle to Adapter Plate Bolts                                         | 65                              | Blue Loctite 242 (rear) |  |
| Cradle to Crossmember Bolts                                           | 45                              | Anti-Seize              |  |
| Lower Control Arm Mounting Bolts                                      | 95                              | Anti-Seize              |  |
| Rack and Pinion Bushing Mounting Bolts                                | 85                              | Anti-Seize              |  |
| Rack and Pinion bracket Bolts                                         | 70                              | Red Loctite 262         |  |
| Tie Rod End Jam Nut                                                   | 45                              | Anti-Seize              |  |
| Lower Coilover Shock Mounting Bolts                                   | 60                              | Anti-Seize              |  |
| Upper Control Arm Mounting bracket Bolts                              | 55                              |                         |  |
| Upper Control Arm Bushing Bolts                                       | 55                              |                         |  |
| sway bar Bushing bracket Mounting Bolts                               | 25                              | Blue Loctite 242        |  |
| sway bar Shaft Clamp Screw                                            | 14                              | Blue Loctite 242        |  |
| sway bar Arm Mounting Bolt                                            | 30                              | Blue Loctite 242        |  |
| sway bar Link Nuts                                                    | 45                              | Red Loctite 262         |  |
| Lower Control Arm Ball Joint Stud Nut*                                | 20 then turn an additional 180° | Red Loctite 262         |  |
| Upper Control Arm Ball Joint Stud Nut*                                | 40                              |                         |  |
| Tie Rod End Stud Nut*                                                 | 35                              | Anti-Seize              |  |
| Wheel/Hub Bearing Mounting Bolts                                      | 95                              | Red Loctite 272         |  |
| Steer Arm Mounting Bolts                                              | 60                              | Red Loctite 272         |  |
| Front Brake Caliper Mounting bracket Bolts                            | 125                             | Red Loctite 272         |  |
| Wheel Stud Nuts                                                       | 100                             |                         |  |
| *Always tighten slotted nuts to line up with the cotter pin hole.     |                                 |                         |  |
| Detroit Coard FEO4 OCC (40 /00 /0040)                                 | D 0 -f 0E                       |                         |  |