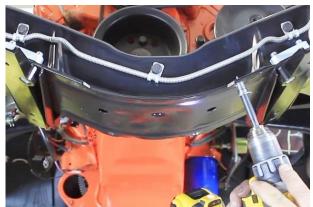

Detroit Speed, Inc. C2/C3 SpeedRay Front Suspension 1963-82 Corvette P/N: 032072 & 032073

The Detroit Speed Inc. Corvette SpeedRay front suspension improves handling and ride quality by utilizing Detroit Speed's unique suspension geometry. The Detroit Speed Corvette SpeedRay front suspension has been designed, engineeed, and developed for the road and track. This system blends the benefits of the current OEM technology and aftermarket performance into one product.