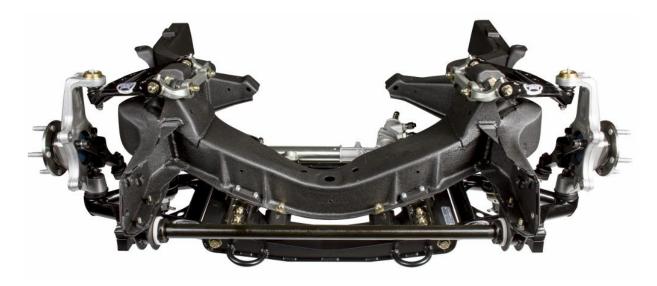

Detroit Speed, Inc. C2/C3 SpeedRay Front Suspension 1963-82 Corvette P/N: 032072 & 032073

The Detroit Speed Inc. Corvette SpeedRay front suspension improves handling and ride quality by utilizing Detroit Speed's unique suspension geometry. The Detroit Speed Corvette SpeedRay front suspension has been designed, engineeed, and developed for the road and track. This system blends the benefits of the current OEM technology and aftermarket performance into one product.

| Item # | Description                                                      | Quantity |
|--------|------------------------------------------------------------------|----------|
| 1      | Cradle Assembly, Powder Coat (Satin Black)                       | 1        |
| 2      | Cradle Crossmember Adapter Plates                                | 2        |
| 3      | Upper Coilover Mount Kit (Bolt-in Version)                       | 2        |
| 4      | Lower Control Arm Assembly, Powder Coat (Gloss Black), LH and RH | 2        |
| 5      | Upper Control Arm Assembly, Powder Coat (Gloss Black), LH and RH | 2        |
| 6      | Upright Assembly, LH and RH                                      | 2        |
| 7      | Rack & Pinion Assembly                                           | 1        |
| 8      | Splined Sway Bar                                                 | 1        |
| 9      | Sway Bar Arm, LH and RH                                          | 2        |
| 10     | Coilover Shock Assembly                                          | 2        |
| 11     | Coilover Spring                                                  | 2        |
| 12     | Tie Rod Hardware Kit                                             | 1        |
| 13     | Hardware Kit                                                     | 1        |
| 14     | Instructions                                                     | 1        |