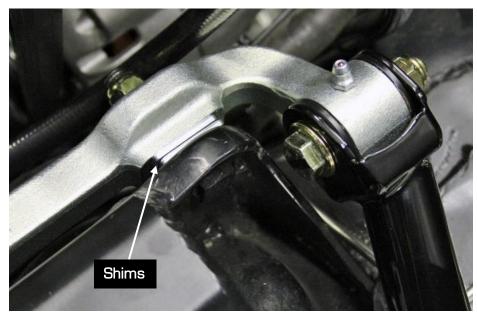

Detroit Speed, Inc. C2/C3 SpeedRay Front Suspension 1963-82 Corvette P/N: 032072 & 032073

The Detroit Speed Inc. Corvette SpeedRay front suspension improves handling and ride quality by utilizing Detroit Speed's unique suspension geometry. The Detroit Speed Corvette SpeedRay front suspension has been designed, engineeed, and developed for the road and track. This system blends the benefits of the current OEM technology and aftermarket performance into one product.