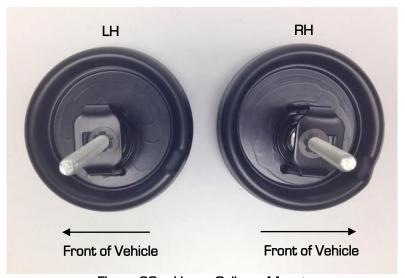

ller bearing and thrust washers.

32. With the Torrington bearing set in place, you can now install the coilover spring over the end of the shock. With the spring in place, install the upper spring seat along with the retaining ring that came with the shock (Figure 27). Then, place the retaining ring lock over the retaining ring. Do not re-install the adjuster knob yet. The coilover adjuster nut can now be moved up on the shock body to keep spring pressure on the upper spring perch.



Figure 27 - Retaining Ring Installed

33.Identify the left and right hand coilover upper mount assembly. There is a left and right hand assembly as noted with an "L" and an "R" on the bottom of the upper shock mount. The hole in the upper mount will be offset towards the front of the vehicle (Figure 28).





Figure 28 - Upper Coilover Mount

34. Place the coilover upper mount assembly over the top of the shock and place the provided 5/8"-18 Nylock nut onto the shock (Figure 29).



Figure 29 - Assemble Coilover Upper Mount

- 35. Tighten the coilover upper mount assembly to the shock. You will need to hold the shock from turning with a 1/2" wrench placed right above the threads on the shock while tightening the Nylock nut with a 15/16" wrench. If you have adjustable shocks, you can now re-install the adjuster knob.
- 36.Place one of the provided 1/2" SAE washers over the stud on the upper mount, followed by one of the stamped washers and then a polyurethane grommet. The small stepped diameter of the grommet will be pointing up. Position the shock assembly up through the lower control arm and