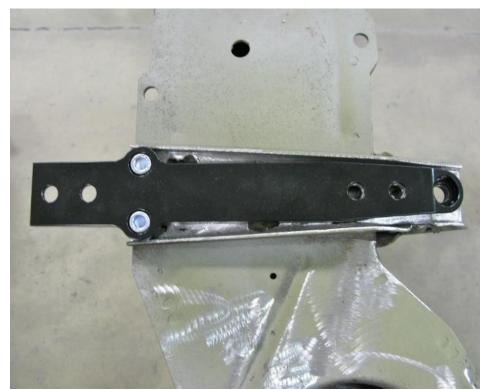

| Specifications - Detroit Speed C2/C3 Front Suspension                        |            |  |  |
|------------------------------------------------------------------------------|------------|--|--|
| Total Suspension Travel                                                      | 6"         |  |  |
| Ride Height*                                                                 | 7.6" ±1.0" |  |  |
| Static Camber                                                                | -0.5° ±.2° |  |  |
| Static Caster                                                                | 7.5° ±.5°  |  |  |
| Static Toe                                                                   | 0° ±.1°    |  |  |
| Steering Ratio                                                               | 13:1       |  |  |
| Steering Wheel Turns Lock to Lock                                            | 2          |  |  |
| Max Turning Angle (Outside Wheel)                                            | 27.5°      |  |  |
| Ackerman Angle (Full Turn)                                                   | 5.2°       |  |  |
| Total Bump Steer (20" toe span)                                              | .039"      |  |  |
| *Measured from bottom of Detroit Speed front cradle to the center of the hub |            |  |  |