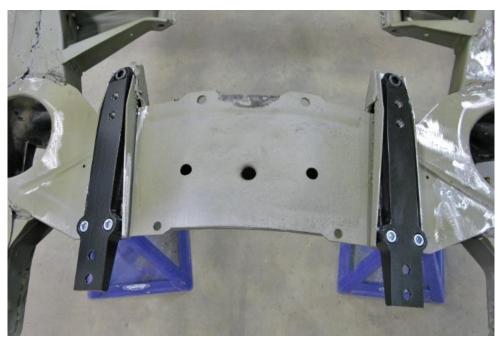

| Item # | Description                                                      | Quantity |
|--------|------------------------------------------------------------------|----------|
| 1      | Cradle Assembly, Powder Coat (Satin Black)                       | 1        |
| 2      | Cradle Crossmember Adapter Plates                                | 2        |
| 3      | Upper Coilover Mount Kit (Bolt-in Version)                       | 2        |
| 4      | Lower Control Arm Assembly, Powder Coat (Gloss Black), LH and RH | 2        |
| 5      | Upper Control Arm Assembly, Powder Coat (Gloss Black), LH and RH | 2        |
| 6      | Upright Assembly, LH and RH                                      | 2        |
| 7      | Rack & Pinion Assembly                                           | 1        |
| 8      | Splined Sway Bar                                                 | 1        |
| 9      | Sway Bar Arm, LH and RH                                          | 2        |
| 10     | Coilover Shock Assembly                                          | 2        |
| 11     | Coilover Spring                                                  | 2        |
| 12     | Tie Rod Hardware Kit                                             | 1        |
| 13     | Hardware Kit                                                     | 1        |
| 14     | Instructions                                                     | 1        |