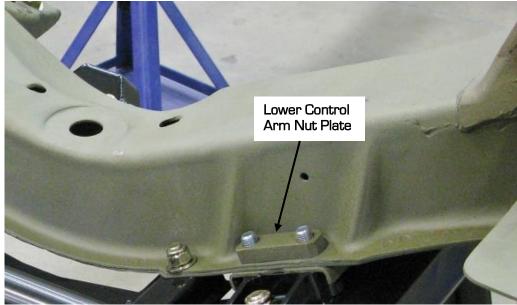

front suspension when contacting Detroit Speed to determine when it was assembled for any warranty issues should you need them (Figure 1). Detroit Speed does not recommend re-powder coating the front cradle as that will cause permanent damage to your serial tag number. If it is damaged it would be much more difficult to properly ID your Detroit Speed C2/C3 front suspension.



Figure 1 - Serial Tag

#### Installation:

 Prepare the frame by removing the entire front suspension and steering linkage, including the steering box from the frame. NOTE: You will be able to re-install the factory upper control arm bolts later or use the provided hardware in this upper control arm kit. You will also need to keep your factory front lower control arm nut plates to be re-installed later (Figure 2).



Figure 2 - Lower Control Arm Nut Plate

2. Grind the factory lower control arm brackets to remove any burrs or welds (Figure 3). At this point the fabrication work is complete on the frame. Prepare and paint the upper coilover and control arm mount along with any bare metal areas on the frame before installing the suspension.



Figure 3 - Grind Lower Control Arm brackets

3. Before installing the cradle crossmember adapter plates to the front crossmember, chase the tapped holes using a 7/16"-20 tap or one of the provided 7/16"-20 bolts to remove any coating that could cause the hardware to cross thread the tapped holes when installing the cradle assembly.

4. Position the cradle crossmember adapter plates to the front crossmember and make sure that all 3 mounting holes line up (Figure 4