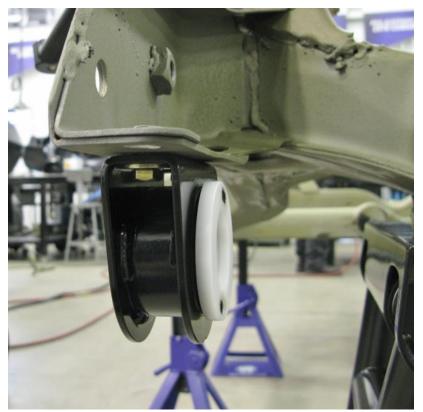

Detroit Speed, Inc. C2/C3 SpeedRay Front Suspension 1963-82 Corvette P/N: 032072 & 032073

The Detroit Speed Inc. Corvette SpeedRay front suspension improves handling and ride quality by utilizing Detroit Speed's unique suspension geometry. The Detroit Speed Corvette SpeedRay front suspension has been designed, engineeed, and developed for the road and track. This system blends the benefits of the current OEM technology and aftermarket performance into one product.