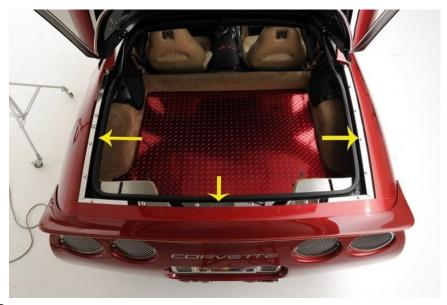

- 1 .Remove all the factory screws and then set the appropriate trim sections into position
- 2. Install all the replacement screws provided and snug them down. Do not over tighten as this will distort the trim. Remove the protective liner
- 3. Using some household 100% pure clear silicone apply a small dam into each of the chrome caps provided and then place them atop each screw head and allow to set overnight. Be careful not to apply to much silicone as this will cause an undesirable mess. Just a small dab sufficient enough make contact will do fine.