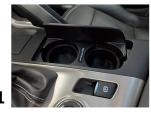

## 14-19 STOP FLOP CONSOLE CUP HOLDER

PHOTO 1 – THE STOP FLOP CUP HOLDER MOUNTS INTO THE FACTORY CONSOLE TRAY WITH SUPPLIED SELF-ADHESIVE TAPE.

PHOTO 2 – ONCE INSTALLED, THE CUP HOLDERS CAN BE PULLED INTO THE UP POSITION FOR USE. IN THE UP POSITION THE CUP HOLDERS SURROUND WATER BOTTLES, COFFEE CUPS, ETC.