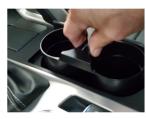

## 14-19 STOP FLOP CONSOLE CUP HOLDER

PHOTO 1 – THE STOP FLOP CUP HOLDER MOUNTS INTO THE FACTORY CONSOLE TRAY WITH SUPPLIED SELF-ADHESIVE TAPE.

PHOTO 2 – ONCE INSTALLED, THE CUP HOLDERS CAN BE PULLED INTO THE UP POSITION FOR USE. IN THE UP POSITION THE CUP HOLDERS SURROUND WATER BOTTLES, COFFEE CUPS, ETC.

TO KEEP THEM FROM FALLING OVER DUE TO THE LOW DESIGN OF THE FACTORY CUP HOLDER.

PHOTO 3 & 4 – EXTENDED CUP HOLDER SHOWING USE WITH WATER BOTTLES.

PHOTO 5 – WHEN DONE, THE STOP FLOP CUP HOLDERS CAN BE LOWERED BY GENTLY PUSHING DOWN. THIS ALLOWS THE EXTENDED CUP HOLDER TO BE REINSERTED INTO THE TRAY ALLOWING FOR THE FACTORY CONSOLE COVER TO BE USED.