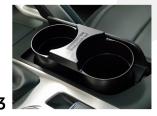

TO KEEP THEM FROM FALLING OVER DUE TO THE LOW DESIGN OF THE FACTORY CUP HOLDER.

PHOTO 3 & 4 – EXTENDED CUP HOLDER SHOWING USE WITH WATER BOTTLES.

PHOTO 5 – WHEN DONE, THE STOP FLOP CUP HOLDERS CAN BE LOWERED BY GENTLY PUSHING DOWN. THIS ALLOWS THE EXTENDED CUP HOLDER TO BE REINSERTED INTO THE TRAY ALLOWING FOR THE FACTORY CONSOLE COVER TO BE USED.