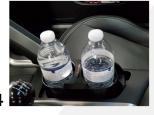

TO KEEP THEM FROM FALLING OVER DUE TO THE LOW DESIGN OF THE FACTORY CUP HOLDER.

PHOTO 3 & 4 – EXTENDED CUP HOLDER SHOWING USE WITH WATER BOTTLES.

PHOTO 5 – WHEN DONE, THE STOP FLOP CUP HOLDERS CAN BE LOWERED BY GENTLY PUSHING DOWN. THIS ALLOWS THE EXTENDED CUP HOLDER TO BE REINSERTED INTO THE TRAY ALLOWING FOR THE FACTORY CONSOLE COVER TO BE USED.